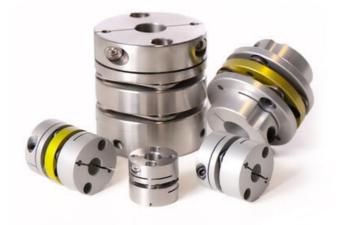

## SUNGIL NO BACKLASH DISC **CONNECTION, SD 0.5 - 6 NM**

SDW-80C

- No play
- · Able to withstand certain angular deviation between the shafts
- 0.5 6 Nm, up to 12 000 rpm
- For 3mm to 50mm diameter shafts
- Supplied machined to shaft requirements

## PRODUCT DESCRIPTION

SD is a 3-part robust precision coupling from Sungil.

It is highly resistant to oil and chemicals and works superbly together with a stepper motor.

SD is a no backlash shaft coupling