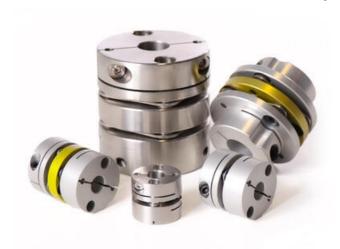

## **SUNGIL NO BACKLASH DISC CONNECTION, SD 0.5 - 6 NM**

SDA-64C

- No play
- Able to withstand certain angular deviation between the
- 0.5 6 Nm, up to 12 000 rpm
- For 3mm to 50mm diameter shafts
- Supplied machined to shaft requirements

## PRODUCT DESCRIPTION

SD is a 3-part robust precision coupling from Sungil.

It is highly resistant to oil and chemicals and works superbly together with a stepper motor.

SD is a no backlash shaft coupling