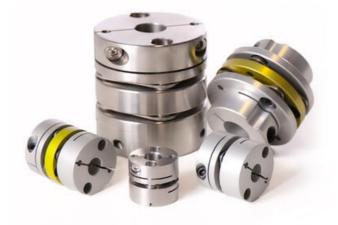

## SUNGIL NO BACKLASH DISC **CONNECTION, SD 0.5 - 6 NM**

SDS-64C

- No play
- · Able to withstand certain angular deviation between the shafts
- 0.5 6 Nm, up to 12 000 rpm
- For 3mm to 50mm diameter shafts
- Supplied machined to shaft requirements

## PRODUCT DESCRIPTION

SD is a 3-part robust precision coupling from Sungil.

It is highly resistant to oil and chemicals and works superbly together with a stepper motor.

SD is a no backlash shaft coupling