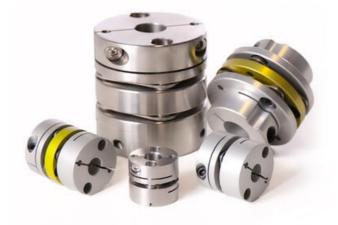

## SUNGIL NO BACKLASH DISC **CONNECTION, SD 0.5 - 6 NM**

SDS-54C

- No play
- · Able to withstand certain angular deviation between the shafts
- 0.5 6 Nm, up to 12 000 rpm
- For 3mm to 50mm diameter shafts
- Supplied machined to shaft requirements

## PRODUCT DESCRIPTION

SD is a 3-part robust precision coupling from Sungil.

It is highly resistant to oil and chemicals and works superbly together with a stepper motor.

SD is a no backlash shaft coupling