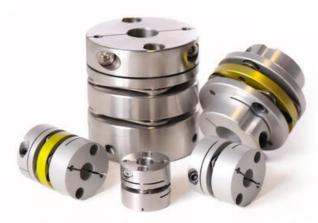

## **SUNGIL NO BACKLASH DISC CONNECTION, SD 0.5 - 6 NM**

SDWB-47C

- No play
- Able to withstand certain angular deviation between the
- 0.5 6 Nm, up to 12 000 rpm
- For 3mm to 50mm diameter shafts
- Supplied machined to shaft requirements

## PRODUCT DESCRIPTION

SD is a 3-part robust precision coupling from Sungil.

It is highly resistant to oil and chemicals and works superbly together with a stepper motor.

SD is a no backlash shaft coupling

## **TECHNICAL DATA**

| Angle deviation       | 3°     |
|-----------------------|--------|
| Axial displacement    | 0.5 mm |
| Parallel displacement | 0.4 mm |
| Torque max            | 20     |