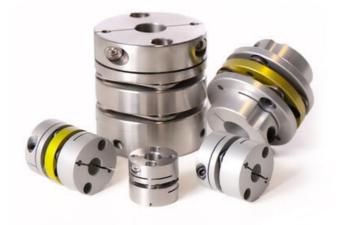

## SUNGIL NO BACKLASH DISC **CONNECTION, SD 0.5 - 6 NM**

SDWA-47C

- No play
- · Able to withstand certain angular deviation between the shafts
- 0.5 6 Nm, up to 12 000 rpm
- For 3mm to 50mm diameter shafts
- Supplied machined to shaft requirements

## PRODUCT DESCRIPTION

SD is a 3-part robust precision coupling from Sungil.

It is highly resistant to oil and chemicals and works superbly together with a stepper motor.

SD is a no backlash shaft coupling