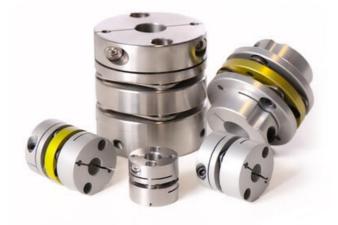

## SUNGIL NO BACKLASH DISC **CONNECTION, SD 0.5 - 6 NM**

SDAC-42C

- No play
- · Able to withstand certain angular deviation between the shafts
- 0.5 6 Nm, up to 12 000 rpm
- For 3mm to 50mm diameter shafts
- Supplied machined to shaft requirements

## PRODUCT DESCRIPTION

SD is a 3-part robust precision coupling from Sungil.

It is highly resistant to oil and chemicals and works superbly together with a stepper motor.

SD is a no backlash shaft coupling