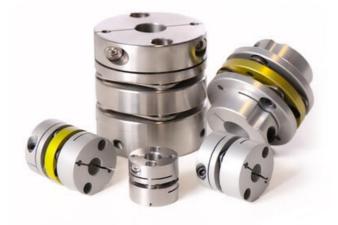

## SUNGIL NO BACKLASH DISC **CONNECTION, SD 0.5 - 6 NM**

SDAA-42C

- No play
- · Able to withstand certain angular deviation between the shafts
- 0.5 6 Nm, up to 12 000 rpm
- For 3mm to 50mm diameter shafts
- Supplied machined to shaft requirements

## PRODUCT DESCRIPTION

SD is a 3-part robust precision coupling from Sungil.

It is highly resistant to oil and chemicals and works superbly together with a stepper motor.

SD is a no backlash shaft coupling