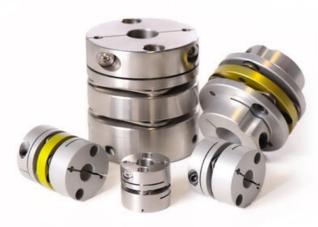

## **SUNGIL NO BACKLASH DISC CONNECTION, SD 0.5 - 6 NM**

SDS-42C

- No play
- Able to withstand certain angular deviation between the
- 0.5 6 Nm, up to 12 000 rpm
- For 3mm to 50mm diameter shafts
- Supplied machined to shaft requirements

## PRODUCT DESCRIPTION

SD is a 3-part robust precision coupling from Sungil.

It is highly resistant to oil and chemicals and works superbly together with a stepper motor.

SD is a no backlash shaft coupling