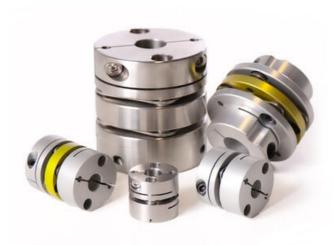

## **SUNGIL NO BACKLASH DISC CONNECTION, SD 0.5 - 6 NM**

SDA-64

- No play
- Able to withstand certain angular deviation between the
- 0.5 6 Nm, up to 12 000 rpm
- For 3mm to 50mm diameter shafts
- Supplied machined to shaft requirements

## PRODUCT DESCRIPTION

SD is a 3-part robust precision coupling from Sungil.

It is highly resistant to oil and chemicals and works superbly together with a stepper motor.

SD is a no backlash shaft coupling

## **TECHNICAL DATA**

| Angle deviation       | 3°     |
|-----------------------|--------|
| Axial displacement    | 0.5 mm |
| Parallel displacement | 0.5 mm |
| Torque max            | 62     |