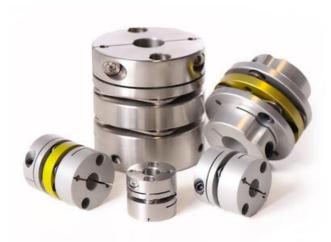

## **SUNGIL NO BACKLASH DISC CONNECTION, SD 0.5 - 6 NM**

SDWA-64

- No play
- Able to withstand certain angular deviation between the
- 0.5 6 Nm, up to 12 000 rpm
- For 3mm to 50mm diameter shafts
- Supplied machined to shaft requirements

## PRODUCT DESCRIPTION

SD is a 3-part robust precision coupling from Sungil.

It is highly resistant to oil and chemicals and works superbly together with a stepper motor.

SD is a no backlash shaft coupling