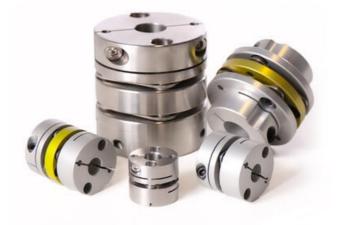

## SUNGIL NO BACKLASH DISC **CONNECTION, SD 0.5 - 6 NM**

SDS-64

- No play
- · Able to withstand certain angular deviation between the shafts
- 0.5 6 Nm, up to 12 000 rpm
- For 3mm to 50mm diameter shafts
- Supplied machined to shaft requirements

## PRODUCT DESCRIPTION

SD is a 3-part robust precision coupling from Sungil.

It is highly resistant to oil and chemicals and works superbly together with a stepper motor.

SD is a no backlash shaft coupling