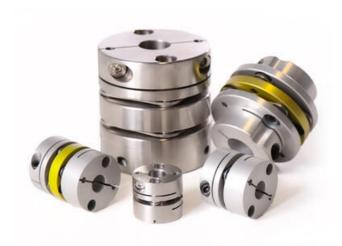

## **SUNGIL NO BACKLASH DISC CONNECTION, SD 0.5 - 6 NM**

SDAA-54

- No play
- Able to withstand certain angular deviation between the
- 0.5 6 Nm, up to 12 000 rpm
- For 3mm to 50mm diameter shafts
- Supplied machined to shaft requirements

## PRODUCT DESCRIPTION

SD is a 3-part robust precision coupling from Sungil.

It is highly resistant to oil and chemicals and works superbly together with a stepper motor.

SD is a no backlash shaft coupling

## **TECHNICAL DATA**

| Angle deviation       | 3°     |
|-----------------------|--------|
| Axial displacement    | 0.5 mm |
| Parallel displacement | 0.5 mm |
| Torque max            | 44     |