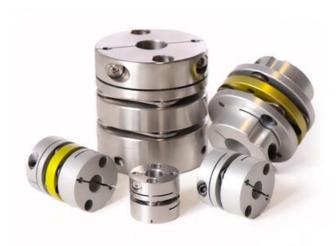

## **SUNGIL NO BACKLASH DISC CONNECTION, SD 0.5 - 6 NM**

SDWA-54

- No play
- Able to withstand certain angular deviation between the
- 0.5 6 Nm, up to 12 000 rpm
- For 3mm to 50mm diameter shafts
- Supplied machined to shaft requirements

## PRODUCT DESCRIPTION

SD is a 3-part robust precision coupling from Sungil.

It is highly resistant to oil and chemicals and works superbly together with a stepper motor.

SD is a no backlash shaft coupling