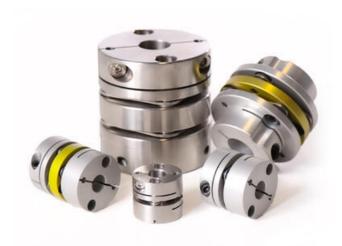

## **SUNGIL NO BACKLASH DISC CONNECTION, SD 0.5 - 6 NM**

SDAA-47

- No play
- Able to withstand certain angular deviation between the
- 0.5 6 Nm, up to 12 000 rpm
- For 3mm to 50mm diameter shafts
- Supplied machined to shaft requirements

## PRODUCT DESCRIPTION

SD is a 3-part robust precision coupling from Sungil.

It is highly resistant to oil and chemicals and works superbly together with a stepper motor.

SD is a no backlash shaft coupling