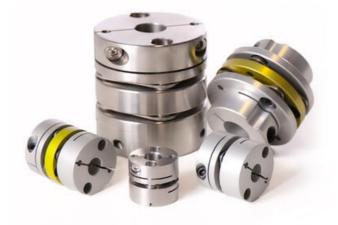

## SUNGIL NO BACKLASH DISC **CONNECTION, SD 0.5 - 6 NM**

SDWA-47

- No play
- · Able to withstand certain angular deviation between the shafts
- 0.5 6 Nm, up to 12 000 rpm
- For 3mm to 50mm diameter shafts
- Supplied machined to shaft requirements

## PRODUCT DESCRIPTION

SD is a 3-part robust precision coupling from Sungil.

It is highly resistant to oil and chemicals and works superbly together with a stepper motor.

SD is a no backlash shaft coupling