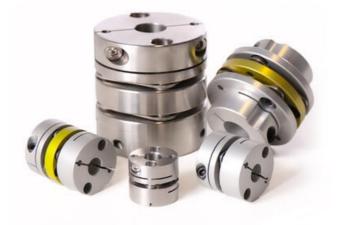

## SUNGIL NO BACKLASH DISC **CONNECTION, SD 0.5 - 6 NM**

SDAC-42

- No play
- · Able to withstand certain angular deviation between the shafts
- 0.5 6 Nm, up to 12 000 rpm
- For 3mm to 50mm diameter shafts
- Supplied machined to shaft requirements

## PRODUCT DESCRIPTION

SD is a 3-part robust precision coupling from Sungil.

It is highly resistant to oil and chemicals and works superbly together with a stepper motor.

SD is a no backlash shaft coupling

## **TECHNICAL DATA**

| Angle deviation       | 3°     |
|-----------------------|--------|
| Axial displacement    | 0.5 mm |
| Parallel displacement | 0.6 mm |
| Torque max            | 12     |