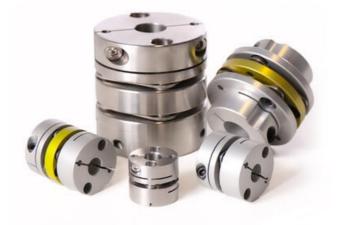

## SUNGIL NO BACKLASH DISC **CONNECTION, SD 0.5 - 6 NM**

SDWB-42

- No play
- · Able to withstand certain angular deviation between the shafts
- 0.5 6 Nm, up to 12 000 rpm
- For 3mm to 50mm diameter shafts
- Supplied machined to shaft requirements

## PRODUCT DESCRIPTION

SD is a 3-part robust precision coupling from Sungil.

It is highly resistant to oil and chemicals and works superbly together with a stepper motor.

SD is a no backlash shaft coupling