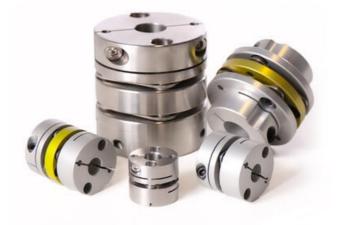

## SUNGIL NO BACKLASH DISC **CONNECTION, SD 0.5 - 6 NM**

SDWA-42

- No play
- · Able to withstand certain angular deviation between the shafts
- 0.5 6 Nm, up to 12 000 rpm
- For 3mm to 50mm diameter shafts
- Supplied machined to shaft requirements

## PRODUCT DESCRIPTION

SD is a 3-part robust precision coupling from Sungil.

It is highly resistant to oil and chemicals and works superbly together with a stepper motor.

SD is a no backlash shaft coupling