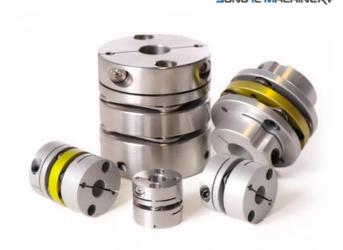

## **SUNGIL NO BACKLASH DISC CONNECTION, SD 0.5 - 6 NM**

**SDS-42** 

- No play
- Able to withstand certain angular deviation between the
- 0.5 6 Nm, up to 12 000 rpm
- For 3mm to 50mm diameter shafts
- Supplied machined to shaft requirements

## PRODUCT DESCRIPTION

SD is a 3-part robust precision coupling from Sungil.

It is highly resistant to oil and chemicals and works superbly together with a stepper motor.

SD is a no backlash shaft coupling