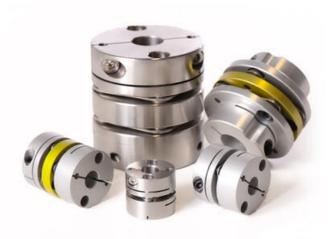

## **SUNGIL NO BACKLASH DISC CONNECTION, SD 0.5 - 6 NM**

SDWC-54C

- No play
- Able to withstand certain angular deviation between the
- 0.5 6 Nm, up to 12 000 rpm
- For 3mm to 50mm diameter shafts
- Supplied machined to shaft requirements

## PRODUCT DESCRIPTION

SD is a 3-part robust precision coupling from Sungil.

It is highly resistant to oil and chemicals and works superbly together with a stepper motor.

SD is a no backlash shaft coupling

## **TECHNICAL DATA**

| Angle deviation       | 3°     |
|-----------------------|--------|
| Axial displacement    | 0.5 mm |
| Parallel displacement | 0.4 mm |
| Torque max            | 44     |