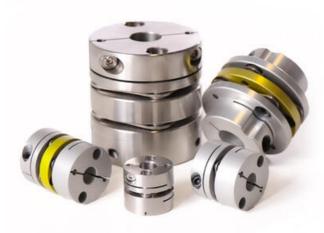

## **SUNGIL NO BACKLASH DISC CONNECTION, SD 0.5 - 6 NM**

SDWB-54C

- No play
- Able to withstand certain angular deviation between the
- 0.5 6 Nm, up to 12 000 rpm
- For 3mm to 50mm diameter shafts
- Supplied machined to shaft requirements

## PRODUCT DESCRIPTION

SD is a 3-part robust precision coupling from Sungil.

It is highly resistant to oil and chemicals and works superbly together with a stepper motor.

SD is a no backlash shaft coupling