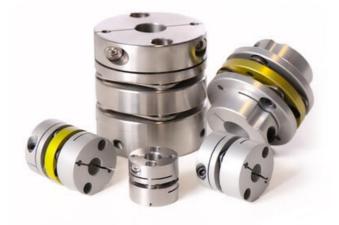

## SUNGIL NO BACKLASH DISC **CONNECTION, SD 0.5 - 6 NM**

SDWC-42C

- No play
- · Able to withstand certain angular deviation between the shafts
- 0.5 6 Nm, up to 12 000 rpm
- For 3mm to 50mm diameter shafts
- Supplied machined to shaft requirements

## PRODUCT DESCRIPTION

SD is a 3-part robust precision coupling from Sungil.

It is highly resistant to oil and chemicals and works superbly together with a stepper motor.

SD is a no backlash shaft coupling

## **TECHNICAL DATA**

| Angle deviation       | 3°     |
|-----------------------|--------|
| Axial displacement    | 0.5 mm |
| Parallel displacement | 0.3 mm |
| Torque max            | 12     |