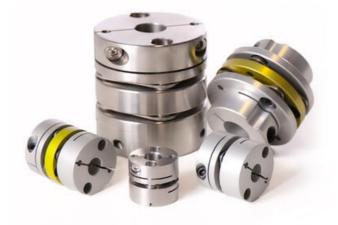

## SUNGIL NO BACKLASH DISC **CONNECTION, SD 0.5 - 6 NM**

SDA-39C

- No play
- · Able to withstand certain angular deviation between the shafts
- 0.5 6 Nm, up to 12 000 rpm
- For 3mm to 50mm diameter shafts
- Supplied machined to shaft requirements

## PRODUCT DESCRIPTION

SD is a 3-part robust precision coupling from Sungil.

It is highly resistant to oil and chemicals and works superbly together with a stepper motor.

SD is a no backlash shaft coupling