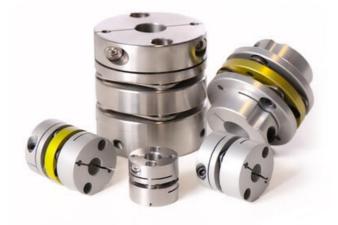

## SUNGIL NO BACKLASH DISC **CONNECTION, SD 0.5 - 6 NM**

SDWC-39C

- No play
- · Able to withstand certain angular deviation between the shafts
- 0.5 6 Nm, up to 12 000 rpm
- For 3mm to 50mm diameter shafts
- Supplied machined to shaft requirements

## PRODUCT DESCRIPTION

SD is a 3-part robust precision coupling from Sungil.

It is highly resistant to oil and chemicals and works superbly together with a stepper motor.

SD is a no backlash shaft coupling