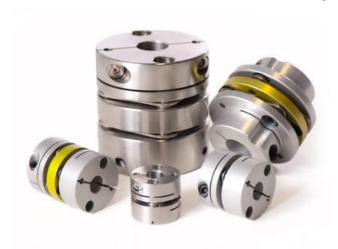

## **SUNGIL NO BACKLASH DISC CONNECTION, SD 0.5 - 6 NM**

SDA-31C

- No play
- Able to withstand certain angular deviation between the
- 0.5 6 Nm, up to 12 000 rpm
- For 3mm to 50mm diameter shafts
- Supplied machined to shaft requirements

## PRODUCT DESCRIPTION

SD is a 3-part robust precision coupling from Sungil.

It is highly resistant to oil and chemicals and works superbly together with a stepper motor.

SD is a no backlash shaft coupling