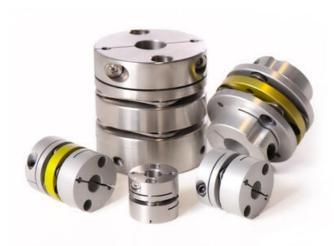

## **SUNGIL NO BACKLASH DISC CONNECTION, SD 0.5 - 6 NM**

SDWB-31

- No play
- Able to withstand certain angular deviation between the
- 0.5 6 Nm, up to 12 000 rpm
- For 3mm to 50mm diameter shafts
- Supplied machined to shaft requirements

## PRODUCT DESCRIPTION

SD is a 3-part robust precision coupling from Sungil.

It is highly resistant to oil and chemicals and works superbly together with a stepper motor.

SD is a no backlash shaft coupling