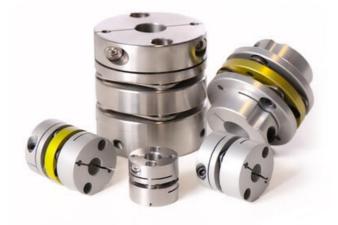

## SUNGIL NO BACKLASH DISC **CONNECTION, SD 0.5 - 6 NM**

SDWA-31

- No play
- · Able to withstand certain angular deviation between the shafts
- 0.5 6 Nm, up to 12 000 rpm
- For 3mm to 50mm diameter shafts
- Supplied machined to shaft requirements

## PRODUCT DESCRIPTION

SD is a 3-part robust precision coupling from Sungil.

It is highly resistant to oil and chemicals and works superbly together with a stepper motor.

SD is a no backlash shaft coupling