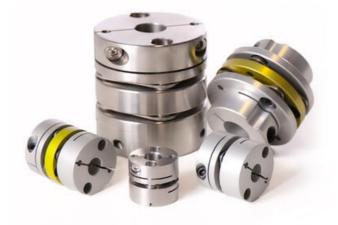

## SUNGIL NO BACKLASH DISC **CONNECTION, SD 0.5 - 6 NM**

SDA-26C

- No play
- · Able to withstand certain angular deviation between the shafts
- 0.5 6 Nm, up to 12 000 rpm
- For 3mm to 50mm diameter shafts
- Supplied machined to shaft requirements

## PRODUCT DESCRIPTION

SD is a 3-part robust precision coupling from Sungil.

It is highly resistant to oil and chemicals and works superbly together with a stepper motor.

SD is a no backlash shaft coupling