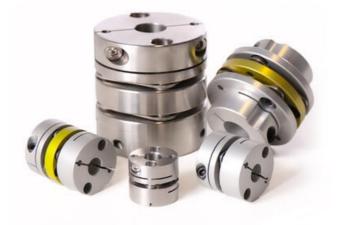

## SUNGIL NO BACKLASH DISC **CONNECTION, SD 0.5 - 6 NM**

SDA-26

- No play
- · Able to withstand certain angular deviation between the shafts
- 0.5 6 Nm, up to 12 000 rpm
- For 3mm to 50mm diameter shafts
- Supplied machined to shaft requirements

## PRODUCT DESCRIPTION

SD is a 3-part robust precision coupling from Sungil.

It is highly resistant to oil and chemicals and works superbly together with a stepper motor.

SD is a no backlash shaft coupling