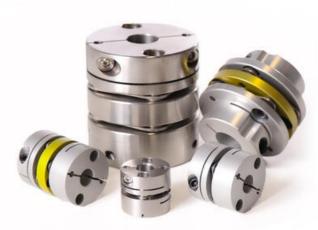

## **SUNGIL NO BACKLASH DISC CONNECTION, SD 0.5 - 6 NM**

SDA-22C

- No play
- Able to withstand certain angular deviation between the
- 0.5 6 Nm, up to 12 000 rpm
- For 3mm to 50mm diameter shafts
- Supplied machined to shaft requirements

## PRODUCT DESCRIPTION

SD is a 3-part robust precision coupling from Sungil.

It is highly resistant to oil and chemicals and works superbly together with a stepper motor.

SD is a no backlash shaft coupling