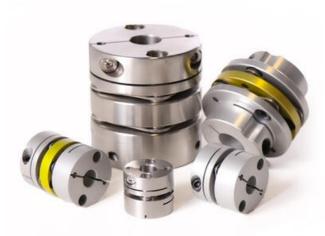

## **SUNGIL NO BACKLASH DISC CONNECTION, SD 0.5 - 6 NM**

SDWB-22C

- No play
- Able to withstand certain angular deviation between the
- 0.5 6 Nm, up to 12 000 rpm
- For 3mm to 50mm diameter shafts
- Supplied machined to shaft requirements

## PRODUCT DESCRIPTION

SD is a 3-part robust precision coupling from Sungil.

It is highly resistant to oil and chemicals and works superbly together with a stepper motor.

SD is a no backlash shaft coupling