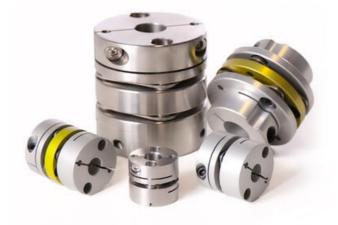

## SUNGIL NO BACKLASH DISC **CONNECTION, SD 0.5 - 6 NM**

SDWA-22C

- No play
- · Able to withstand certain angular deviation between the shafts
- 0.5 6 Nm, up to 12 000 rpm
- For 3mm to 50mm diameter shafts
- Supplied machined to shaft requirements

## PRODUCT DESCRIPTION

SD is a 3-part robust precision coupling from Sungil.

It is highly resistant to oil and chemicals and works superbly together with a stepper motor.

SD is a no backlash shaft coupling