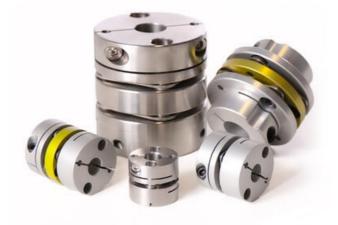

## SUNGIL NO BACKLASH DISC **CONNECTION, SD 0.5 - 6 NM**

SDA-22

- No play
- · Able to withstand certain angular deviation between the shafts
- 0.5 6 Nm, up to 12 000 rpm
- For 3mm to 50mm diameter shafts
- Supplied machined to shaft requirements

## PRODUCT DESCRIPTION

SD is a 3-part robust precision coupling from Sungil.

It is highly resistant to oil and chemicals and works superbly together with a stepper motor.

SD is a no backlash shaft coupling