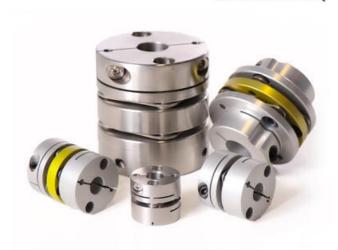

## **SUNGIL NO BACKLASH DISC CONNECTION, SD 0.5 - 6 NM**

SDWB-22

- No play
- Able to withstand certain angular deviation between the
- 0.5 6 Nm, up to 12 000 rpm
- For 3mm to 50mm diameter shafts
- Supplied machined to shaft requirements

## PRODUCT DESCRIPTION

SD is a 3-part robust precision coupling from Sungil.

It is highly resistant to oil and chemicals and works superbly together with a stepper motor.

SD is a no backlash shaft coupling