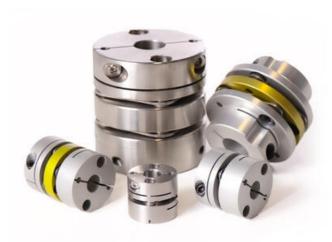

## **SUNGIL NO BACKLASH DISC CONNECTION, SD 0.5 - 6 NM**

SDWA-22

- No play
- Able to withstand certain angular deviation between the
- 0.5 6 Nm, up to 12 000 rpm
- For 3mm to 50mm diameter shafts
- Supplied machined to shaft requirements

## PRODUCT DESCRIPTION

SD is a 3-part robust precision coupling from Sungil.

It is highly resistant to oil and chemicals and works superbly together with a stepper motor.

SD is a no backlash shaft coupling

## **TECHNICAL DATA**

| Angle deviation       | 3°     |
|-----------------------|--------|
| Axial displacement    | 0.2 mm |
| Parallel displacement | 0.2 mm |
| Torque max            | 2.2    |