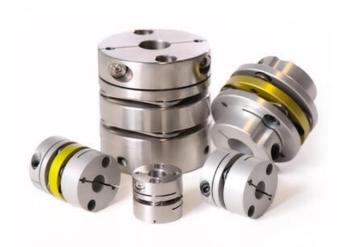

## **SUNGIL NO BACKLASH DISC CONNECTION, SD 0.5 - 6 NM**

SDWB-19

- No play
- Able to withstand certain angular deviation between the
- 0.5 6 Nm, up to 12 000 rpm
- For 3mm to 50mm diameter shafts
- Supplied machined to shaft requirements

## PRODUCT DESCRIPTION

SD is a 3-part robust precision coupling from Sungil.

It is highly resistant to oil and chemicals and works superbly together with a stepper motor.

SD is a no backlash shaft coupling