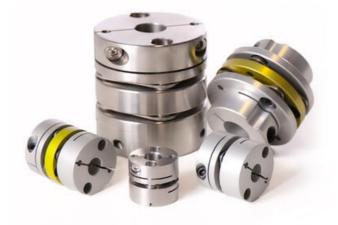

## SUNGIL NO BACKLASH DISC **CONNECTION, SD 0.5 - 6 NM**

SDWA-19

- No play
- · Able to withstand certain angular deviation between the shafts
- 0.5 6 Nm, up to 12 000 rpm
- For 3mm to 50mm diameter shafts
- Supplied machined to shaft requirements

## PRODUCT DESCRIPTION

SD is a 3-part robust precision coupling from Sungil.

It is highly resistant to oil and chemicals and works superbly together with a stepper motor.

SD is a no backlash shaft coupling