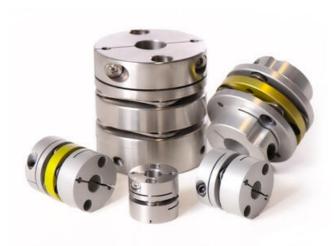

## **SUNGIL NO BACKLASH DISC CONNECTION, SD 0.5 - 6 NM**

SDWB-16C

- No play
- Able to withstand certain angular deviation between the
- 0.5 6 Nm, up to 12 000 rpm
- For 3mm to 50mm diameter shafts
- Supplied machined to shaft requirements

## PRODUCT DESCRIPTION

SD is a 3-part robust precision coupling from Sungil.

It is highly resistant to oil and chemicals and works superbly together with a stepper motor.

SD is a no backlash shaft coupling