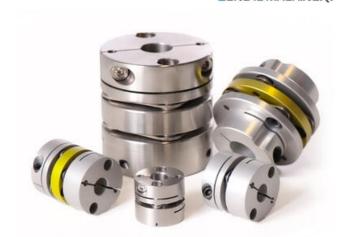

## **SUNGIL NO BACKLASH DISC CONNECTION, SD 0.5 - 6 NM**

SDWB-16

- No play
- Able to withstand certain angular deviation between the
- 0.5 6 Nm, up to 12 000 rpm
- For 3mm to 50mm diameter shafts
- Supplied machined to shaft requirements

## PRODUCT DESCRIPTION

SD is a 3-part robust precision coupling from Sungil.

It is highly resistant to oil and chemicals and works superbly together with a stepper motor.

SD is a no backlash shaft coupling