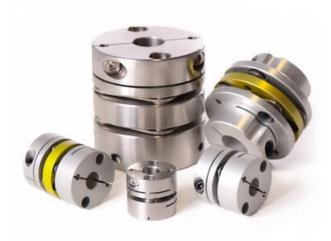

## **SUNGIL NO BACKLASH DISC CONNECTION, SD 0.5 - 6 NM**

SDWA-16

- No play
- Able to withstand certain angular deviation between the
- 0.5 6 Nm, up to 12 000 rpm
- For 3mm to 50mm diameter shafts
- Supplied machined to shaft requirements

## PRODUCT DESCRIPTION

SD is a 3-part robust precision coupling from Sungil.

It is highly resistant to oil and chemicals and works superbly together with a stepper motor.

SD is a no backlash shaft coupling