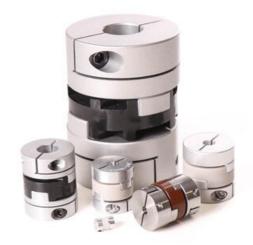

## **SUNGIL - OLDHAM COUPLING, SOH**

SOH-25S

- Excellent performance for shaft displacements and angular deviations
- · Low bearing stress
- 1 65 Nm, up to 8 000 rpm
- For 1mm to 35mm diameter shafts
- Supplied machined to shaft requirements

## PRODUCT DESCRIPTION

The Oldham coupling from Sungil is a shaft coupling comprising three elements.

These transmit the torque whilst puting low stress on bearings even with angular deviations or parallel and axial displacements between the shafts.