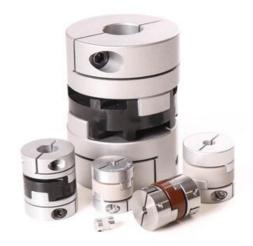

## **SUNGIL - OLDHAM COUPLING, SOH**

SOH-25

- Excellent performance for shaft displacements and angular deviations
- · Low bearing stress
- 1 65 Nm, up to 8 000 rpm
- For 1mm to 35mm diameter shafts
- Supplied machined to shaft requirements

## PRODUCT DESCRIPTION

The Oldham coupling from Sungil is a shaft coupling comprising three elements.

These transmit the torque whilst puting low stress on bearings even with angular deviations or parallel and axial displacements between the shafts.