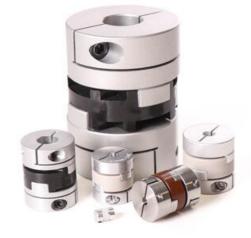

## SUNGIL - OLDHAM COUPLING, SOH

SOH-20

SUNG-IL MACHINERY

- · Excellent performance for shaft displacements and angular deviations
- · Low bearing stress
- 1 65 Nm, up to 8 000 rpm
- For 1mm to 35mm diameter shafts
- Supplied machined to shaft requirements

## PRODUCT DESCRIPTION

The Oldham coupling from Sungil is a shaft coupling comprising three elements.

These transmit the torque whilst puting low stress on bearings even with angular deviations or parallel and axial displacements between the shafts.