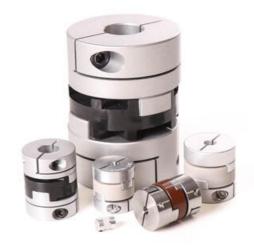

## **SUNGIL - OLDHAM COUPLING, SOH**

SOHM-20C

- Excellent performance for shaft displacements and angular deviations
- · Low bearing stress
- 1 65 Nm, up to 8 000 rpm
- For 1mm to 35mm diameter shafts
- Supplied machined to shaft requirements

## PRODUCT DESCRIPTION

The Oldham coupling from Sungil is a shaft coupling comprising three elements.

These transmit the torque whilst puting low stress on bearings even with angular deviations or parallel and axial displacements between the shafts.