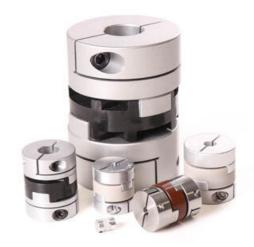

## **SUNGIL - OLDHAM COUPLING, SOH**

SOH-25C

- Excellent performance for shaft displacements and angular deviations
- · Low bearing stress
- 1 65 Nm, up to 8 000 rpm
- For 1mm to 35mm diameter shafts
- Supplied machined to shaft requirements

## PRODUCT DESCRIPTION

The Oldham coupling from Sungil is a shaft coupling comprising three elements.

These transmit the torque whilst puting low stress on bearings even with angular deviations or parallel and axial displacements between the shafts.