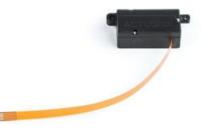

## **ACTUONIX - MINIATURE LINEAR ACTUATOR PQ12**

PQ12-63-6-R 6V, 20mm stroke, up to 45N force with RC servo control

- Up to 50N force
- Up to 28mm/s speed
- 20mm stroke
- 6v or 12v dc with potentiometer or limit switches
- 6V RC controller options

#### PRODUCT DESCRIPTION

The PQ12 is the original and one of the smallest Actuonix actuator available.

Featuring 20mm stroke over many speed and control options, with a weight down to 15g, it is ideal for compact machine builds requiring controlled linear movement.

- 'S' variant with built in end of travel limit switches to stop movement and cut power.
- 'P' variant with built in potentiometer to give feedback to LAC control board for positional control.
- 'R' variant with built in servo technology to function as a rotary servo actuator in R/C applications.