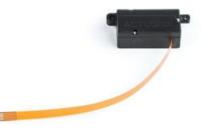

## **ACTUONIX - MINIATURE LINEAR ACTUATOR PQ12**

PQ12-30-6-R 6V, 20mm stroke, up to 18N force with RC servo control

- Up to 50N force
- Up to 28mm/s speed
- 20mm stroke
- 6v or 12v dc with potentiometer or limit switches
- 6V RC controller options

#### PRODUCT DESCRIPTION

The PQ12 is the original and one of the smallest Actuonix actuator available.

Featuring 20mm stroke over many speed and control options, with a weight down to 15g, it is ideal for compact machine builds requiring controlled linear movement.