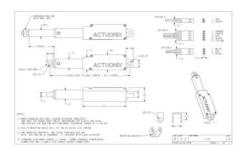

The L16 actuators are complete, self contained linear motion devices with position feedback for sophisticated position control capabilities, end of stroke limit switches for simple two position automation, or RC servo. Several gear ratios are available to give you varied speed/force configurations.