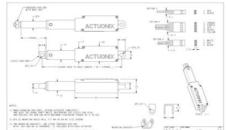

The L16 actuators are complete, self contained linear motion devices with position feedback for sophisticated position control capabilities, end of stroke limit switches for simple two position automation, or RC servo. Several gear ratios are available to give you varied speed/force configurations.