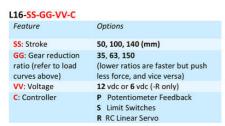

## **TECHNICAL DATA**

| n/s |
|-----|
|     |
|     |
| m   |
|     |
|     |
|     |
|     |

| Feature              | Options                           |
|----------------------|-----------------------------------|
| SS: Stroke           | 50, 100, 140 (mm)                 |
| GG: Gear reduction   | 35, 63, 150                       |
| ratio (refer to load | (lower ratios are faster but push |
| curves above)        | less force, and vice versa)       |
| VV: Voltage          | 12 vdc or 6 vdc (-R only)         |
| C: Controller        | P Potentiometer Feedback          |
|                      | S Limit Switches                  |
|                      | R RC Linear Servo                 |