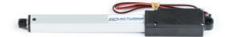

## ACTUONIX - MINIATURE LINEAR ACTUATOR L16

L16-140-63-6-R 6V, 140mm stroke, up to 100N force with RC servo control

- Up to 200N force
- Up to 32mm/s speed
- From 50mm to 140mm stroke
- 12v dc with potentiometer or limit switches
- 6V RC controller options

## PRODUCT DESCRIPTION

Actuonix Motion Devices' unique line of Miniature Linear Actuators enables a new generation of motion-enabled product designs, with capabilities that have never before been combined in a device of this size. These linear actuators are a superior alternative to designing your own push/pull mechanisms.

The L16 actuators are complete, self contained linear motion devices with position feedback for sophisticated position control capabilities, end of stroke limit switches for simple two position automation, or RC servo. Several gear ratios are available to give you varied speed/force configurations.