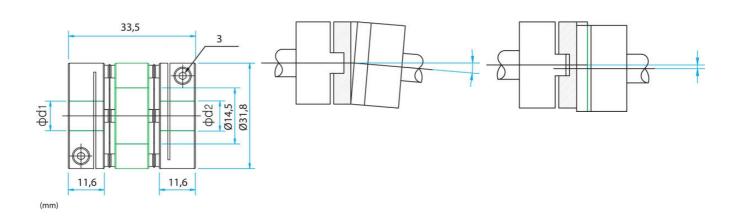

## **TECHNICAL DATA**

| Angle deviation       | 3°     |
|-----------------------|--------|
| Axial displacement    | 0.4 mm |
| Dimension D1          | 8 mm   |
| Dimension D2          | 12 mm  |
| Parallel displacement | 0.2 mm |
| Torque max            | 6      |