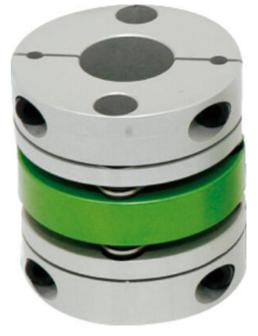

## SUNGIL - FLEXIBLE SHAFT COUPLING, **SDWA**

SDWA-31C-8X12 SDWA-31C-8X12

- Maintenance free
- · High torsional rigidity
- Low inertia
- For 3mm to 50mm diameter shafts
- Supplied machined to shaft requirements

## PRODUCT DESCRIPTION

SDWA is a robust, three-part precision coupling which is able to withstand speeds of up to 3000 rpm and a max. torque of 44 Nm.

Its unique design means that it provides galvanic separation and is easy to install.