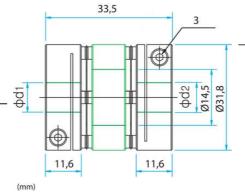

## **TECHNICAL DATA**

| Angle deviation       | 3°     |
|-----------------------|--------|
| Axial displacement    | 0.4 mm |
| Dimension D1          | 8 mm   |
| Dimension D2          | 12 mm  |
| Parallel displacement | 0.2 mm |
| Torque max            | 6      |